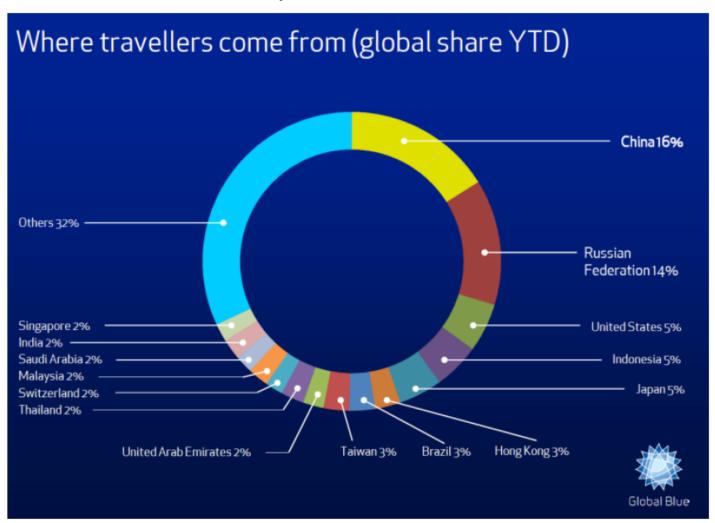

### Chinese Tourists Worldwide

PASSION FOR EXCELLENCE SINCE 1860

Chinese and Russian Tourists represent 33% of all tourists sales worldwide.