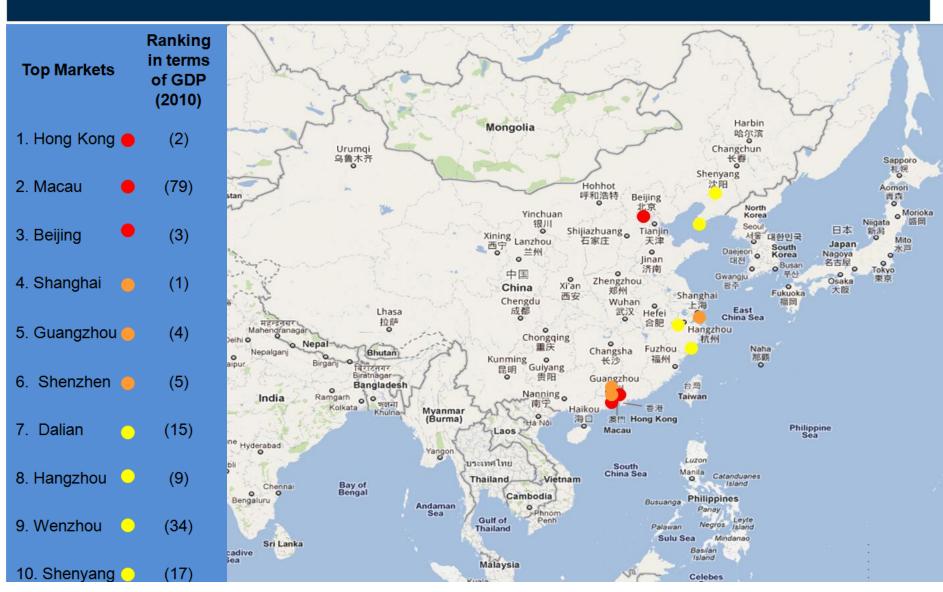

PASSION
FOR EXCELLENCE
SINCE 1860



## Sales POS Evolution by region



PASSION FOR EXCELLENCE SINCE 1860

#### **POS in Greater China**

2011: Office Expansion (SH) Set up Office BJ



PASSION FOR EXCELLENCE SINCE 1860

Chopard

Market study

### Chinese Tourists Worldwide



PASSION FOR EXCELLENCE SINCE 1860

Chinese and Russian Tourists represent 33% of all tourists sales worldwide.



## Executive Summary Total POS in Greater China



PASSION FOR EXCELLENCE SINCE 1860



## Executive Summary POS Type – Greater China



PASSION FOR EXCELLENCE SINCE 1860



## Executive Summary Brands Exposure by City (Greater China)



PASSION FOR EXCELLENCE



## **Executive Summary**Brands Exposure by City – China







## **Executive Summary**Main Cities in Greater China



PASSION FOR EXCELLENCE



# **Executive Summary**Chopard Comparative Presence in Shopping Malls



PASSION FOR EXCELLENCE

|                | Maximum | Minimum | Average | Chopard | Chopard's<br>Rank | Overall<br>Presence |
|----------------|---------|---------|---------|---------|-------------------|---------------------|
| Hong<br>Kong   | 16      | 4       | 9.2     | 16      | 1                 | 100<br>%            |
| Macau          | 7       | 1       | 3.4     | 4       | 5                 | 57%                 |
| Beijing        | 14      | 0       | 5.7     | 9       | 3                 | 64%                 |
| Shang-<br>hai  | 7       | 0       | 3.75    | 7       | 1                 | 100<br>%            |
| Guang<br>-zhou | 4       | 0       | 0.75    | 2       | 2                 | 50%