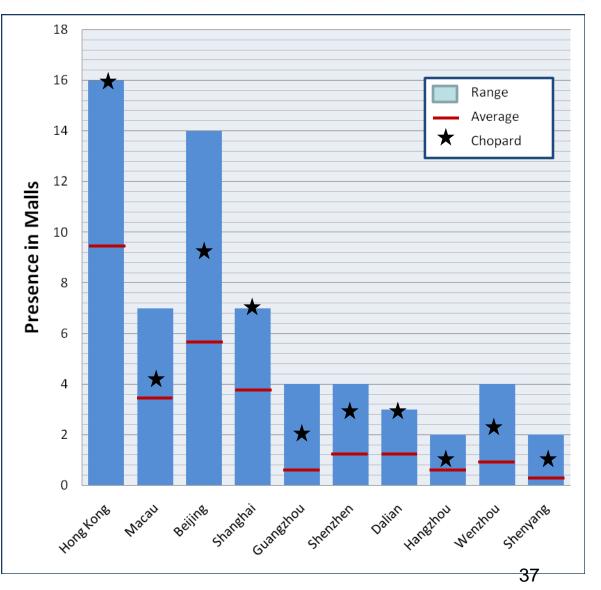

# **Executive Summary**Chopard Comparative Presence in Shopping Malls

PASSION FOR EXCELLENCE

|                | Maximum | Minimum | Average | Chopard | Chopard's<br>Rank | Overall<br>Presence |
|----------------|---------|---------|---------|---------|-------------------|---------------------|
| Hong<br>Kong   | 16      | 4       | 9.2     | 16      | 1                 | 100<br>%            |
| Macau          | 7       | 1       | 3.4     | 4       | 5                 | 57%                 |
| Beijing        | 14      | 0       | 5.7     | 9       | 3                 | 64%                 |
| Shang-<br>hai  | 7       | 0       | 3.75    | 7       | 1                 | 100<br>%            |
| Guang<br>-zhou | 4       | 0       | 0.75    | 2       | 2                 | 50%                 |
| Shen-<br>zhen  | 4       | 0       | 1.25    | 2       | 3                 | 50%                 |
| Dalian         | 3       | 0       | 1.25    | 3       | 1                 | 100<br>%            |
| Hang-<br>zhou  | 2       | 0       | 0.75    | 1       | 2                 | 50%                 |
| Wen-<br>zhou   | 4       | 0       | 1.06    | 2       | 3                 | 50%                 |
| Shen-<br>yang  | 2       | 0       | 0.625   | 1       | 5                 | 50%                 |