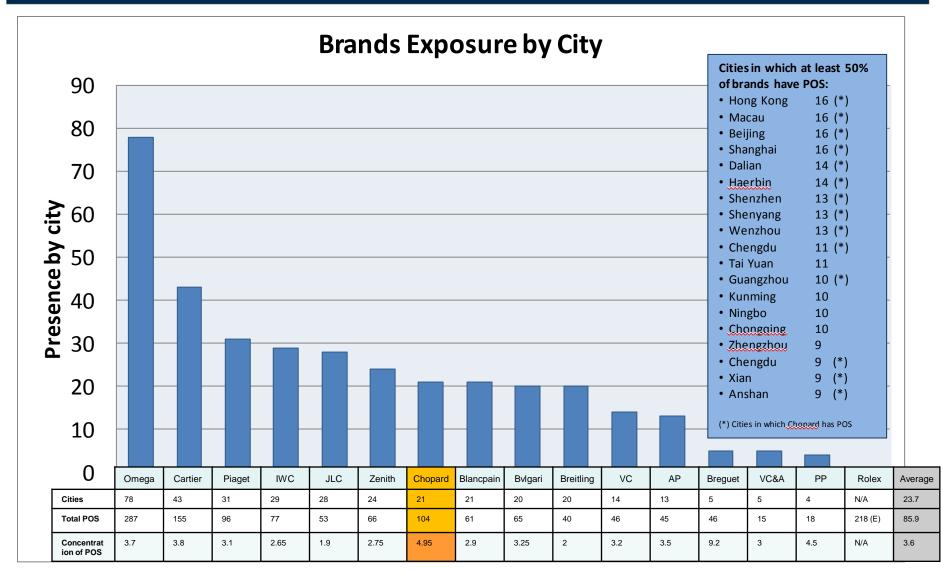

## Executive Summary Brands Exposure by City (Greater China)

PASSION FOR EXCELLENCE

## **Executive Summary**Brands Exposure by City – China