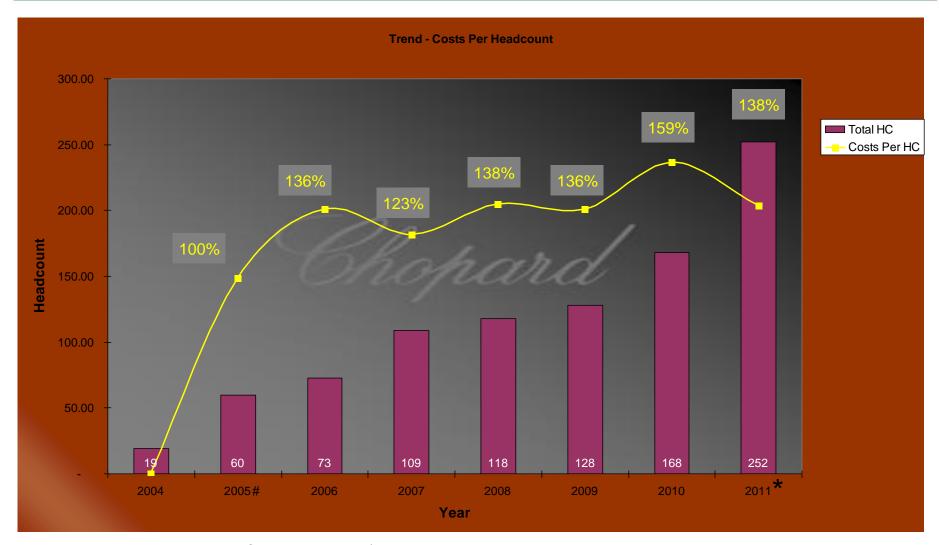

## Costs per Headcount

Remarks: \*2011Personnel Cost Projection / # Using 2005 as based index 100%