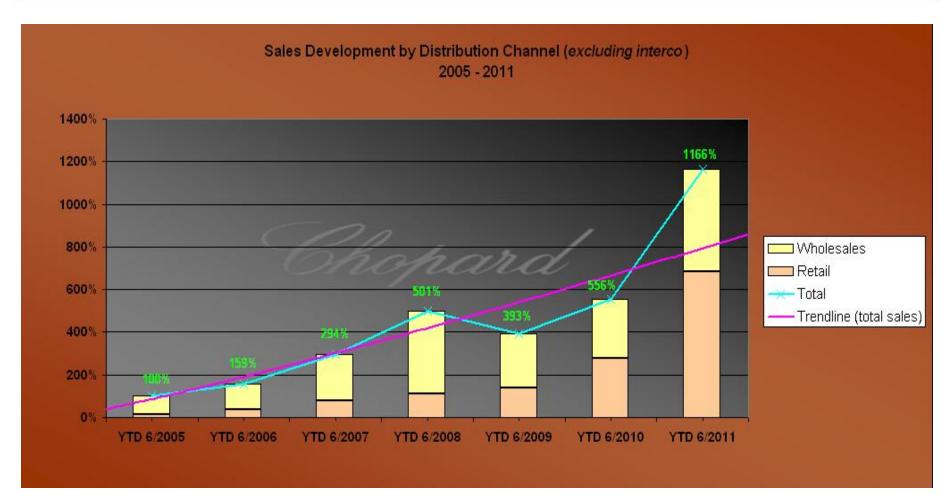

## Sales Development

Starting the  $2^{nd}$  wave of growth from boutique expansion along with the general recovery of economies. Resuming growth from higher sell-through for both existing & new customers + boutiques.

<sup>\*</sup> YTD 6/2005 as base year sales at 100%

## Sales Development (by Distribution Channel)

PASSION FOR EXCELLENCE SINCE 1860

<sup>\*</sup> YTD 6/2005 as base year sales at 100%