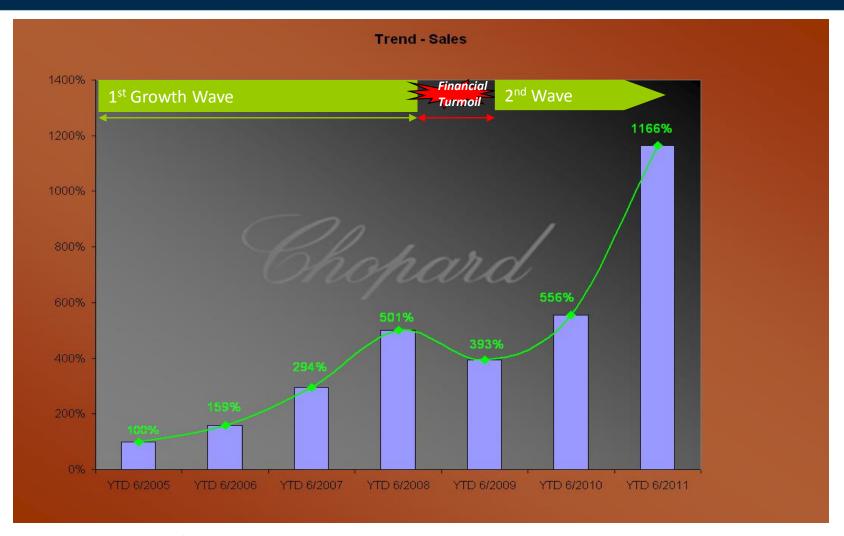

## Sales Development

Starting the  $2^{nd}$  wave of growth from boutique expansion along with the general recovery of economies. Resuming growth from higher sell-through for both existing & new customers + boutiques.

<sup>\*</sup> YTD 6/2005 as base year sales at 100%