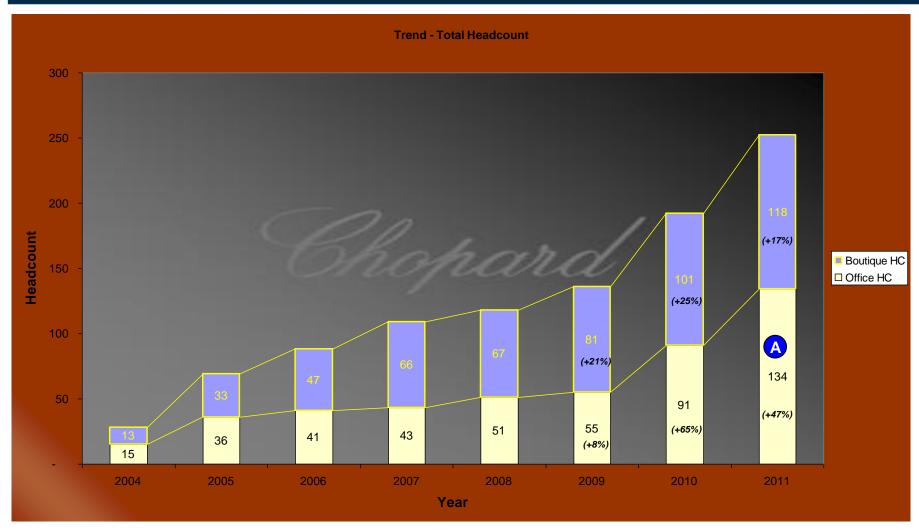

## Headcount (Boutique vs Office)

A Office headcount increase in order to support the business expansion in China for coming years.